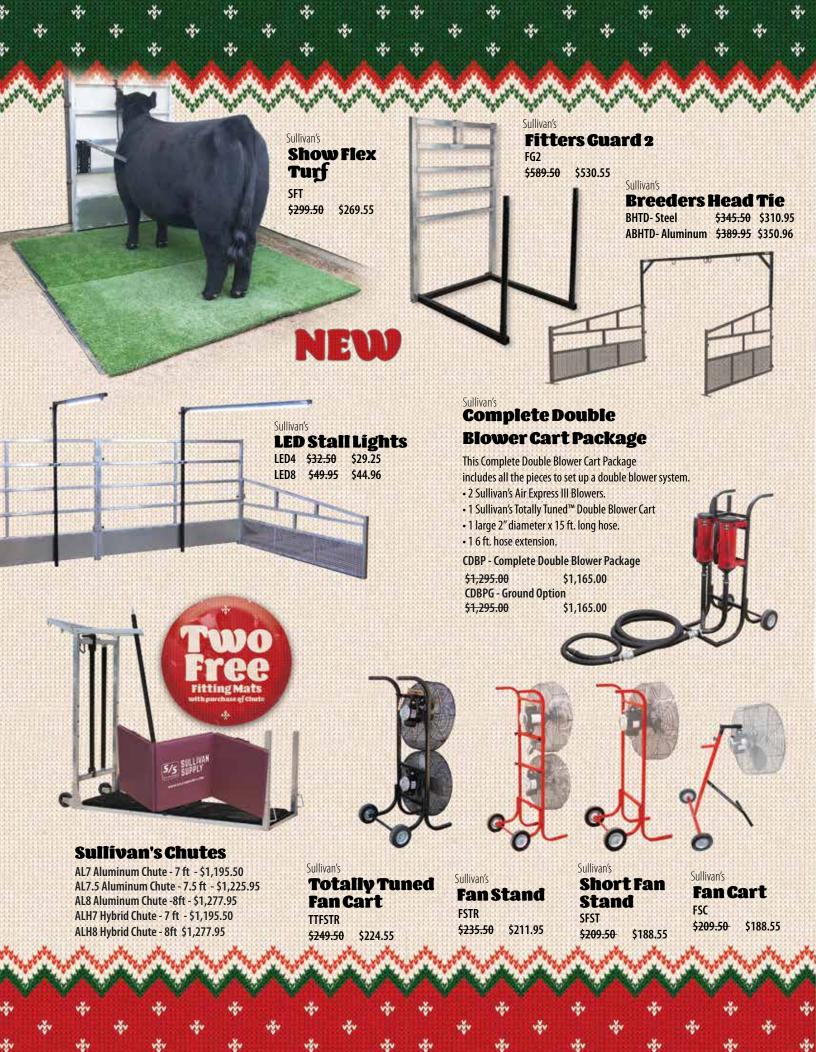

#### Sullivan's High Roller Show Box

vův

**First of It's Kind** 

věv

- 4 18" Easy Roll Tires
- Hydraulic Disc Brakes
- Endless Storage Space
- Customizable halter & comb hook storage
- Mulitple Outlets Throughout

#### Sullivan's **Bíg Tímber**

- Sheep Stand
- Anti-Slip Floor
- Large Square LEgs
- Large Deck

#### Sullivan's Feed Station Cart

- Durable Feed Cart
- Accommodates up to six round 5-gallon buckets.
- Whip holder
- Can hang Jackpot Showbox
- Removable Basket

## Sullivan's **The G.O.A.T.**

- Goat Stand
- Anti-Slip Floor
- Comfort Head Piece
- Folds for Easy Hauling

#### Sullivan's **Pen Caddy**

with feeder hanger Great for the show road, the Pen Caddy provides storage for many miscellaneous stall supplies in the open top box along with providing an extremely valuable method to hang feeders with the laser-cut grid.