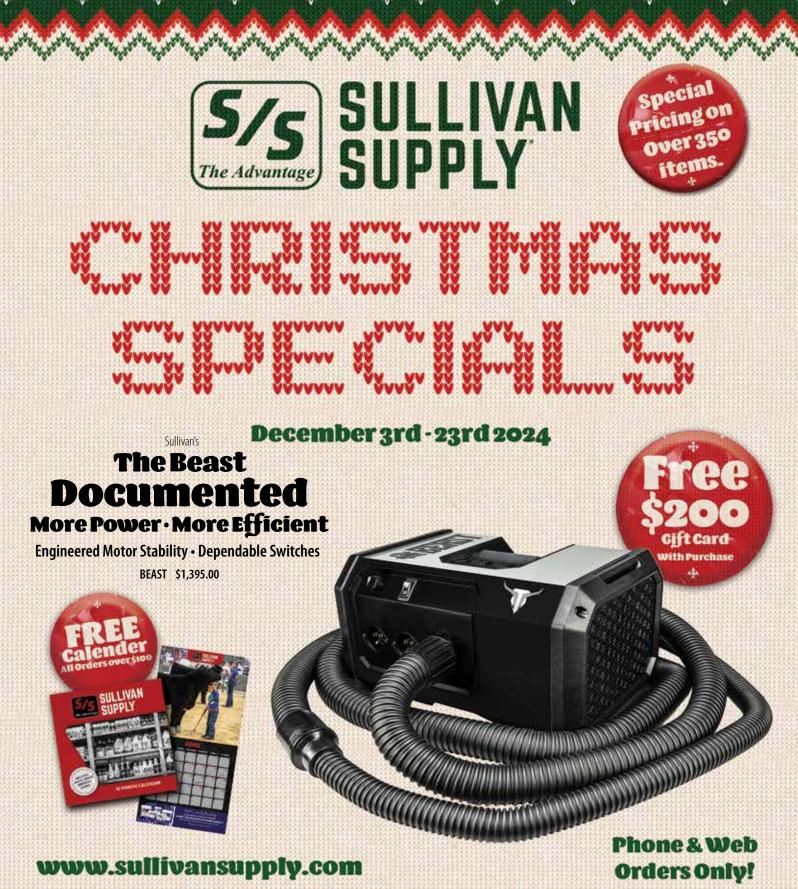

#### Sullivan's Infuser

Hair Repair Treatment

 Nourishes and repairs the protein blocks that make up the keratin structure of the hair follicle.

ารู้ก

 Repairs broken links in the hair's cortex, providing increased strength and resilience to damage.