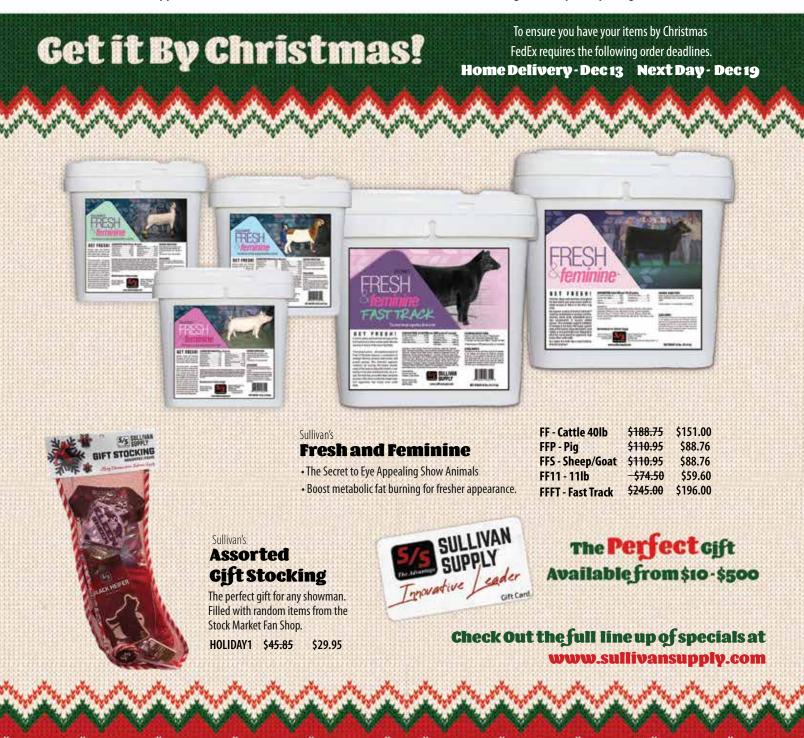

of color, added dimension, and increased shine to your animal. Perfect to cover uneven color patterns, faded hair, blemishes, and overall stale appearances.

#### Sullivan's Black Pearl

#### **Intensifying Black Polish**

Black Pearl, the all-natural liquid black polish for all black animals. Features a proprietary black resin blend to infuse a brilliant black color tone to create extra depth, dimension, shine, and a fresh look to black pigmented livestock, especially hogs. Perfect to cover faded hair and skin, sunburns, stains, scrapes, blemishes, and overall stale appearances.



#### All specials are valid from December 3rd - 23rd at midnight.

Offers are valid while supplies last, items that are out of stock or on backorder will not be eligible for special pricing and/or BOGO deals.