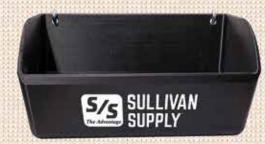

#### Sullivan's **Pen Caddy**

with feeder hanger Great for the show road, the Pen Caddy provides storage for many miscellaneous stall supplies in the open top box along with providing an extremely valuable method to hang feeders with the laser-cut grid.