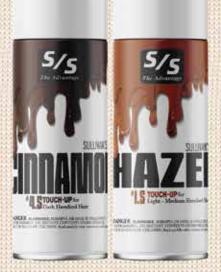

# with the NEWEST Sull

Sullivan's Cinnamon For Dark Hereford Hair

Sullivan's **Hazel**Light-Medium Hereford Hair

věv

Sullivan's Black Out Intense Black Touch Up

Sullivan's **Flat Out** Matte Black Touch UP