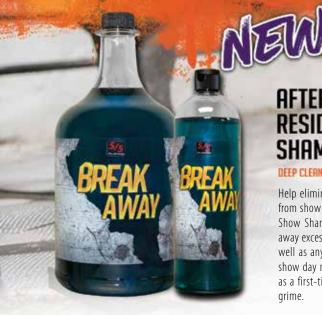

#### AFTER SHOW OIL & RESIDUE REMOVING SHAMPOO

#### DEEP CLEANING TREATMENT FOR EXTREME DIRT AND GRIME

Help eliminate any unwanted oils and debris left over from show day fitting with Sullivan's Break Away After Show Shampoo. This heavy-duty shampoo will wash away excess oils left behind from adhesive removers as well as any residue missed while breaking down your show day masterpiece. This shampoo also works great as a first-time shampoo to breakaway heavy dirt and grime.