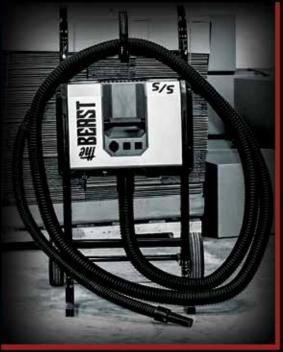

## The Beast is a collaboration of the nation's top air flow and design engineering firms.

#### High-Efficiency Motors

Extended life motors, more airflow while using less than 15amps each. Unprecedented power in a livestock blow dryer. Features two, New to the industry, large-sized by-pass designed motors. Engineered to deliver a larger mass of air volume, combined with a more intense force of air pressure. All at a massive 28% less amperage draw. In addition, the BEAST operates at a more gentle sound frequency, making it much easier on your ears.

#### Weight Comparison

83lbs lighter than comparable double blower package. Over twice the power of a single Air Express III, yet only 4lbs heavier.

#### **Built To Last**

Designed for longevity, The Beast's internal components are separated into partitioned sections to protect the internal parts from overheating, along with migration of moisture and dust. This assures the BEAST to maintain the highest quality performance for years to come. The compact, industrial shape just makes sense for the industry. Operates at ground level, mount on a cart or hang from a wall; the options are infinite. Easily stores in your trailer to transport to shows.

## BE THE BEAST

TRY OUT THE BEAST FOR THE DAY FOR FREE!

STOP BY THE TRAILER FOR MORE DETAILS