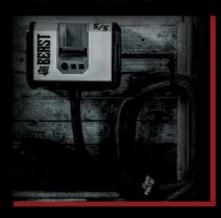

## The Beast is a collaboration of the nation's top air flow and design engineering firms.

#### High-Efficiency Motors

Extended life motors, more airflow while using less than 15amps each. Unprecedented power in a livestock blow dryer. Features two, New to the industry, large-sized by-pass designed motors. Engineered to deliver a larger mass of air volume, combined with a more intense force of air pressure. All at a massive 28% less amperage draw. In addition, the BEAST operates at a more gentle sound frequency, making it much easier on your ears.

#### Weight Comparison

83lbs lighter than comparable double blower package. Over twice the power of a single Air Express III, yet only 4lbs heavier.

#### **Built To Last**

Designed for longevity, The Beast's internal components are separated into partitioned sections to protect the internal parts from overheating, along with migration of moisture and dust. This assures the BEAST to maintain the highest quality performance for years to come. The compact, industrial shape just makes sense for the industry. Operates at ground level, mount on a cart or hang from a wall; the options are infinite. Easily stores in your trailer to transport to shows.