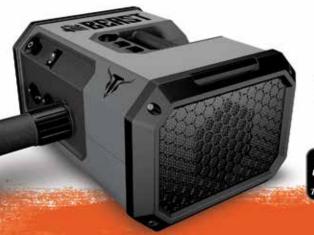

## The Beast is a collaboration of the nation's top air flow and design engineering firms.

#### High-Efficiency Motors

Extended life motors, more airflow while using less than 15amps each. Unprecedented power in a livestock blow dryer. Features two, New to the industry, large-sized by-pass designed motors. Engineered to deliver a larger mass of air volume, combined with a more intense force of air pressure. All at a massive 28% less amperage draw. In addition, the BEAST operates at a more gentle sound frequency, making it much easier on your ears.

#### Weight Comparison

83lbs lighter than comparable double blower package. Over twice the power of a single Air Express III, yet only 4lbs heavier.

#### **Built To Last**

Designed for longevity, The Beast's internal components are separated into partitioned sections to protect the internal parts from overheating, along with migration of moisture and dust. This assures the BEAST to maintain the highest quality performance for years to come. The compact, industrial shape just makes sense for the industry. Operates at ground level, mount on a cart or hang from a wall; the options are infinite. Easily stores in your trailer to transport to shows.

## BE THE BEAST

TRY OUT THE BEAST FOR THE DAY FOR FREE!

STOP BY THE TRAILER FOR MORE DETAILS