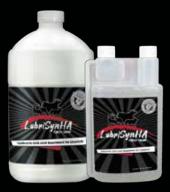

#### SOUNDNESS. STRUCTURE. MOBILITY

Hyaluronic Acid Joint Supplement for Livestock

## Enhance Natural Genetics & Finish Sound with LubriSynHA

LubriSynHA Livestock is an oral, high-molecular weight hyaluronic acid joint supplement for livestock to keep them feeling and moving great throughout the show season.

Enhance Natural Genetics and and Finish Sound with LubriSvnHA.