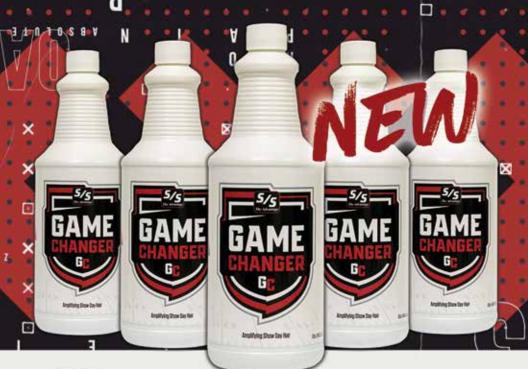

#### **GAME CHANGER**

**ULTRA-LITE & FAST DRYING** 

**NO GREASY RESIDUE** 

LONG LASTING VOLUME

Give your show day hair the lift and volume it needs to stand out with Sullivan's Game Changer. This mixture of all-natural ingredients creates an amplified show day hair like no other. Ready to use show day spray also works great for pre-show clipping to help the hair pop for a smooth cut. Not only does it penetrate deep, forcing the hair to stand at attention, but it also gives a deeper, more amplified look to the hair while also adding shine without any oil residue that weighs the hair down. Simply spray Sullivan's Game Changer on clean, dry hair. Comb in and go. Multiple applications can be applied throughout the day. For extra volume, blow in for 5 minutes after using the product.

## AMPLIFY SHOW DAY CHAIR

Thank you Burt Derryberry for donating \$4492 worth of Sullivan's Game Changer to be awarded to team fitting contest participants.