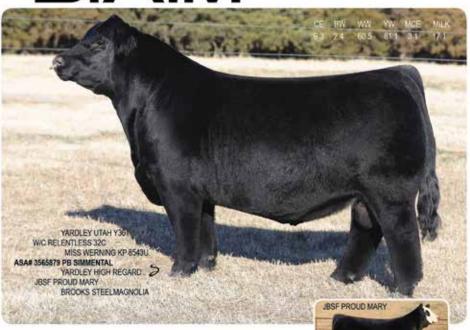

### SULL Something About Mary

We loaded up our car and drove to Dunlap, lowa with four kids in just marginal weather for one reason, to look at this bull. Let us introduce you to Something About Mary aka "SAM," one of the most complete

and

co

prolific Simmental bulls we have seen in a long time. His pedigree, Relentless (Utah x 8543U) x JBSF Proud Mary (High Regard x Steel Magnolia), just solidifies the ability to transmit maternal, in fact it shouts it! Proud Mary owns as many ribbons as any female in the breed, she is big ribbed, big footed, and beautiful, she produces as good as she looks! This is a pedigree we put 100% confidence in. Owned with Sullivan Farms and Osborne Cattle ENT.