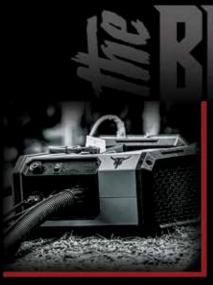

## The Beast is a collaboration of the nation's top air flow and design engineering firms.

#### High-Efficiency Motors

Extended life motors, more airflow while using less than 15amps each. Unprecedented power in a livestock blow dryer. Features two, New to the industry, large-sized by-pass designed motors. Engineered to deliver a larger mass of air volume, combined with a more intense force of air pressure. All at a massive 28% less amperage draw. In addition, the BEAST operates at a more gentle sound frequency, making it much easier on your ears.

#### Weight Comparison

83lbs lighter than comparable double blower package. Over twice the power of a single Air Express III, yet only 4lbs heavier.

#### **Built To Last**

Designed for longevity, The Beast's internal components are separated into partitioned sections to protect the internal parts from overheating, along with migration of moisture and dust. This assures the BEAST to maintain the highest quality performance for years to come. The compact, industrial shape just makes sense for the industry. Operates at ground level, mount on a cart or hang from a wall; the options are infinite. Easily stores in your trailer to transport to shows.