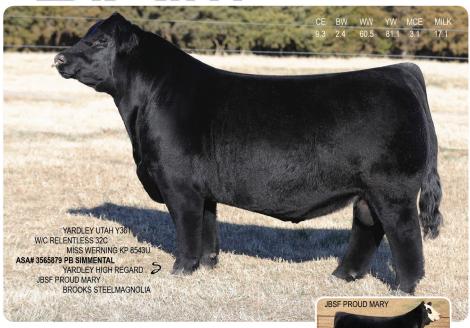

### SULL S.A.ME

#### Something About Mary

THANK YOU FOR
DONATING TSHIRTS
FOR EACH CONTESTANT.

We loaded up our car and drove to Dunlap, lowa with four kids in just marginal weather for one reason, to look at this bull. Let us introduce you to Something About Mary aka "SAM," one of the most complete

prolific Simmental bulls we have seen in a long time. His pedigree, Relentless (Utah x 8543U) x JBSF Proud Mary (High Regard x Steel Magnolia), just solidifies the ability to transmit maternal, in fact it shouts it! Proud Mary owns as many ribbons as any female in the breed, she is big ribbed, big footed, and beautiful, she produces as good as she looks! This is a pedigree we put 100% confidence in. Owned with Sullivan Farms and Osborne Cattle ENT.