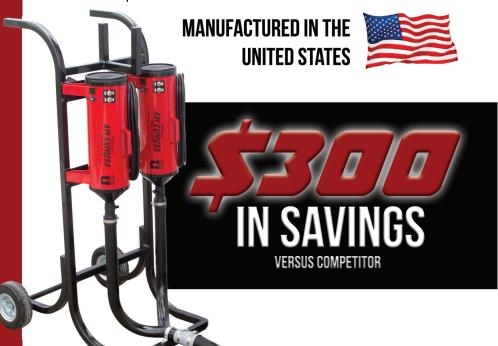

DURABLE

EXPRESS III

From the motors to the outer shell, this is proven durability at its finest.

# PRACTICAL PRICING

\$1,095 for the Complete Double Air Express III Cart Package, \$300 savings versus competitor.

# **NO OVERHEATING**

No Electrical Components Melting or Motors Burning Up

### **HISTORIC DEPENDABILITY**

Stands up to the extreme conditions on the show road