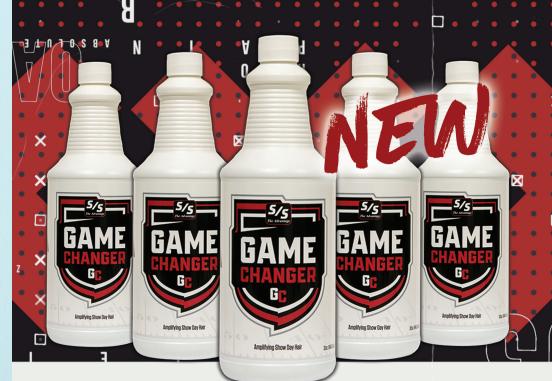

#### **GAME CHANGER**

**ULTRA-LITE & FAST DRYING** 

**NO GREASY RESIDUE** 

LONG LASTING VOLUME

Give your show day hair the lift and volume it needs to stand out with Sullivan's Game Changer. This mixture of all-natural ingredients creates an amplified show day hair like no other. Ready to use show day spray also works great for pre-show clipping to help the hair pop for a smooth cut. Not only does it penetrate deep, forcing the hair to stand at attention, but it also gives a deeper, more amplified look to the hair while also adding shine without any oil residue that weighs the hair down. Simply spray Sullivan's Game Changer on clean, dry hair. Comb in and go. Multiple applications can be applied throughout the day. For extra volume, blow in for 5 minutes after using the product.

## AMPLIFY SHOW DAY CHAIR

Thank you for donating \$4492 worth of Sullivan's Game Changer to be awarded to team fitting contest participants.