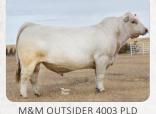

**BOY BREE 807 - NATIONAL CHAMPION HEIFER** 

LOT A: M&M Outsider 4003 PLD | #M846631 LOT B: BOY Outlier 812 ET PLD | #EM908904

JARED BOYERT: 330-416-4105

## TR MS TURTON 3680A

#F1180430

Only in production for a couple years the progeny of 3680A have amassed well over \$200,000 at auction. One of the best cows to come out of the epic Thomas Dispersal she has cemented her legacy by producing BK Boy Eye Catching, one of the winningest show heifers of this past year for Kelton Arthur. You can select full sibs to that heifer by Outsider or go with Outlier, the 2019 Show Bull of the Year.

M&M OUTSIDER 4003

**BOY OUTLIER 812 ET** 

LOT A: M&M Outsider 4003 PLD | #M846631 LOT B: BOY Outlier 812 ET PLD | #EM908904

M&M OUTSIDER 4003 PLD

LOT A: M&M Outsider 4003 PLD | #M846631

CHAROLAIS

CHRIS POLZIN: 612-916-0105

POLZIN CATTLE

CALLY KINDRED: 605-222-1515

19

TR MS KAY 30A