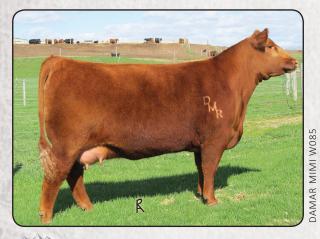

**LOT A: Exit Ramp | #465343** 

GOLD-RUSH

5 EMBRYOS | IVF SEXED OR UNSEXED DEPENDING ON SIRE

RED ANGUS

POLZIN CATTLE CHRIS POLZIN: 612-916-0105

**DAMAR MIMI W085** 

#1329048

A true breed legend, Mimi W085 produces on a level that many cows can't even come close to. Holly Thomas won the 2019 junior shows at Fort Worth, San Antonio and Houston with a daughter while a son, Damar Mimi E381, won Iowa State Fair, Minnesota State Fair, Louisville and Denver in 2018-2019. A full sib heifer to E381, Damar Barcelona E067, was Grand at the Fort Worth open show in 2019. Not much else needs to be said, the results speak for themselves.