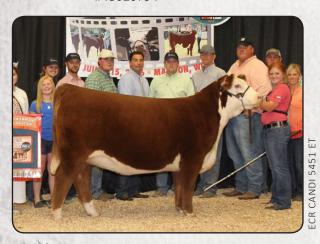

#### HEREFORD

FAWCETT ELM CREEK RANCH DAN FAWCETT: 605-870-6172

Candi is one of the winningest Horned heifers in recent years. Grand at the JNHE, Supreme at SDSF and Reserve at NWSS. Her first daughter, sired by leader, brought \$47,500, Kolt sold a daughter for \$50,000 that was champion at lowa Beef Expo and Iowa State Fair, another \$45,000 daughter was Champion Horned in Houston. Most recently a heifer calf sold for \$19,000 in the fall of 2019.