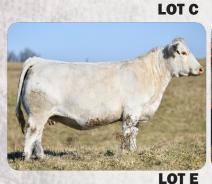

LOT B

LOT D

LOT A: BOY BSMT Montella Marie 623 ET | #EF1224034 Second natural calf sold for \$40,000 in fall of 2019

**LOT B: TR Ms Turton 3557A | #F1172486** 3 heifers sold this fall, one for \$33,500 and two for \$10,000

4th Overall Owned Heifer at 2019 Junior National

LOT C: TR Ms Fern 8725F ET | #EF1259330

**LOT D: TR Ms Turton 3680A | #F1180430** 

Dam of Kelton Arthurs heifer that was Grand at NAILE, Reserve at American Royal and 3rd at Tulsa. 4 heifer calves averaged of \$30,000 in fall of 2017 at Bucks

LOT E: TR Bree 4559 | #F1186519

Dam of 2019 National Champion Heifer for Kelton Arthur