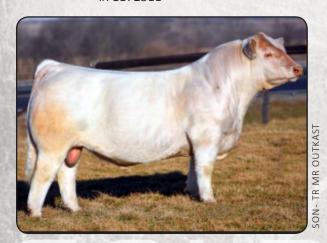

MS DIABLO 3631A

#F1172511

This is the dam of past National Champion and Show Bull of the Year TR Mr Outkast. 3631A has not been flushed until now and these will be some of the first of her genetics to be sold off the ranch. Her two natural heifers brought \$7,500 and \$4,250. Get in on the ground floor of genetics that have already proven to be winners.