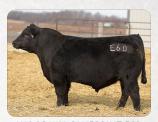

SCOTT BUSH: 605-470-0555

#18244673

RYAN BERGH: 605-881-7499

Mamie 5412 is the dam of the \$60,000 KR Rally, selected by RBM Livestock and Thomas Ranch in the 2018 KR Bull Sale. Rally is a high growth sire who ranks in the top 1% for WW and top 2% for YW. 5412 is stacked with legends like Hot Rod and Dateline 7087 with the great Summitcrest Mamie line on the bottom side. Blueprint is one of the great sons of Confidence Plus.

WOODHILL BLUEPRINT E60

LOT A: Woodhill Blueprint E60 | #18876777

GOLD RUSH

3 EMBRYOS | IVF UNSEXED

**BUSHS HOT LADY 5757** 

#18189126

5757 is an owned daughter of the immortal Bushs Unbelievable that goes back to a Hot Rod cow. Her maternal sister is the dam of Bushs Beats Workin' who was Supreme Champion Bull 2 years in a row at the SDSF. 5757 is a power donor in the making who is as diverse in her genetic makeup as she is striking in her presence. This mating with Conley Express will pay dividends.