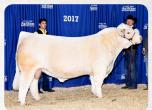

#### CHAROLAIS

GRAND HILLS CATTLE LANCE PFEIFF: 970-215-5281

GOLD-RUSH

3 EMBRYOS | IVF UNSEXED

KE WONDER WOMAN ET

Wonder Woman A.K.A Wasp is an Outsider by the great JoJo donor. She made her mark a couple years back by winning Kansas City, Denver and OYE, and then she started her path to being a breed leading donor. Thought of by many to be one of the best Outsider daughters going Wasp will be around for a long time. Choose from Carbon Copy, the great Rhinestone x Carbine, or Milestone, a bull that many are turning too to produce high end show cattle with an outcross pedigree.

TR CAG CARBON COPY 7630E ET WC MILESTONE 5223P LOT A: TR CAG Carbon Copy 7630E ET | #EM896198 LOT B: WC Milestone 5223 P | #M865273

CHAROLAIS

**GRAND HILLS CATTLE** LANCE PFEIFF: 970-215-5281

3 EMBRYOS | IVF UNSEXED R MS RANDI 0633X