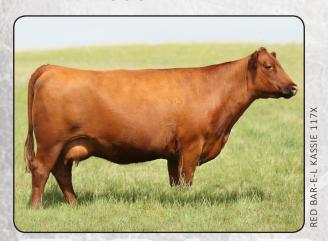

LOT A: Bull of Buyers Choice

GOLD RUSH

3 EMBRYOS | UNSEXED CONVENTIONAL **RED BAR-E-L KASSIE 117X** 

THOMAS RANCH & LAS ROJAS TROY THOMAS: 605-222-1258

**RED ANGUS** 

#2323757

Kassie 117X is one of the most visually impressive Red Angus cows around. Raised at the famed Bar-E-L herd in Alberta, she sold for \$70,000 and has produced several great ones including TR Rojas Chivas, who was Champion Bull at the 2019 SDSF and will be on the hunt in Denver and her heifer calf in the 2019 pasture sale brought \$14,500. Trump was the Grand Bull at NAILE and Denver in 2016 and 2017. Tango is one of Kargo's best sons who sold one quarter interest in Denver last year for \$40,000