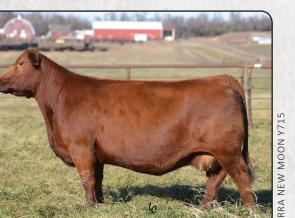

DAMAR NEXT D852

LOT A: Damar Next D852 | #3598408

GOLD-RUSH

3 EMBRYOS | UNSEXED CONVENTIONAL

**BRRA NEW MOON Y715** 

#1471518

715 is a cow that we have a hard time finding fault in. Long & extended, deep great uddered with a set of wheels built to last. Her daughter by WEBR Up North won the NAILE in 2015. We flushed 715 last summer and fall bred her, her fall born bull calf that might be the best bull prospect at this age that we have ever had. King of Cowboys has made a splash in the breed and when it all shakes out his progeny will sure rise to the top.

**LOT A: 4MC King of Cowboys 706 | #3822051** 

GOLD RUSH

3 EMBRYOS | UNSEXED CONVENTIONAL TOP LINE RED PRINCESS 4041

RED ANGUS

3 ACES CATTLE
LYDELL MEIER:865-805-3594

RED ANGUS

WEBER LAND & CATTLE

JESSE WEBER: 507-530-5427