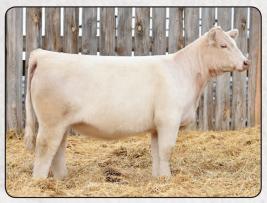

#### ANGUS

VARILEK ANGUS MICK VARILEK: 605-680-2555

GOLD RUSH

4 EMBRYOS | UNSEXED IVF

VARILEK BLOSSOM 428 6159

#18839744

SYDGEN ENHANCE 5209

6159 is an absolute genetic outlier. She is in the top 1% of the breed for 11, yes 11, different traits and brings a 298 \$C to the table as well. Mick and company have tied on to this cow very hard to generate for their operation and according to Mick she is doing that quite well. 6159 combines a balanced pedigree in tandem with an out of this world EPD profile. Not much more can be said about the two mating options other than they simply work. Enhance is the \$C king and Exclusive is the #1 \$B son of the great LD Capitalist.

LOT A: Sydgen Enhance 5209 | #18170041 LOT B: Musgrave 316 Exclusive 1175 | #18.

**LOT B: Musgrave 316 Exclusive 1175 | #18130471** 

GOLD RUSH

3 EMBRYOS | IVF SEXED HEIFER

**SUMMITCREST ELBA 1W01** 

ANGUS

TC GENETICS