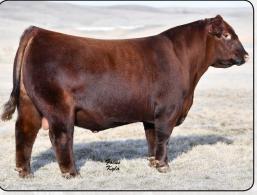

**LOT A: Exit Ramp | #465343** 

GOLD-RUSH

5 EMBRYOS | IVF SEXED OR UNSEXED DEPENDING ON SIRE

RED ANGUS

POLZIN CATTLE CHRIS POLZIN: 612-916-0105

**DAMAR MIMI W085** 

#1329048

A true breed legend, Mimi W085 produces on a level that many cows can't even come close to. Holly Thomas won the 2019 junior shows at Fort Worth, San Antonio and Houston with a daughter while a son, Damar Mimi E381, won Iowa State Fair, Minnesota State Fair, Louisville and Denver in 2018-2019. A full sib heifer to E381, Damar Barcelona E067, was Grand at the Fort Worth open show in 2019. Not much else needs to be said, the results speak for themselves.

LOT A: Bull of Buyers Choice

GOLD RUSH

3 EMBRYOS | UNSEXED CONVENTIONAL **RED BAR-E-L KASSIE 117X** 

THOMAS RANCH & LAS ROJAS TROY THOMAS: 605-222-1258

**RED ANGUS** 

#2323757

Kassie 117X is one of the most visually impressive Red Angus cows around. Raised at the famed Bar-E-L herd in Alberta, she sold for \$70,000 and has produced several great ones including TR Rojas Chivas, who was Champion Bull at the 2019 SDSF and will be on the hunt in Denver and her heifer calf in the 2019 pasture sale brought \$14,500. Trump was the Grand Bull at NAILE and Denver in 2016 and 2017. Tango is one of Kargo's best sons who sold one quarter interest in Denver last year for \$40,000