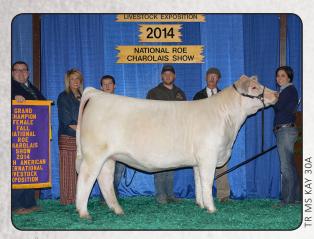

#EF1169607

Ms. Kay 30A is widely regarded as one of the best show heifers in recent history. After selling for \$115,000 in the Hartman Cattle Company Customer Appreciation Sale she had a very successful show career being named Champion in Louisville and Reserve in Denver. She was then selected 2014-2015 AICA Show Heifer of the Year. She has produced many high selling purebred and percentage progeny over the past few years.