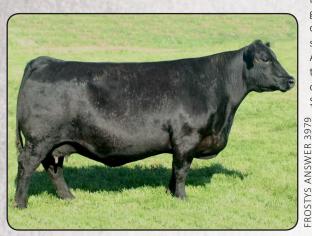

## FRANK SCHIEFELBEIN: 320-237-6401

**FROSTYS ANSWER 3979** 

Elba 3979 is about as balanced and complete as they come both in phenotype and genetic merit. Her Final Answer x Future Direction combination leaves her with 11 different traits in the top 25% of the breed. Her production record is just as impressive, she is the dam of the \$45,000 Schiefelbein Effective and the \$21,000 Schiefelbein Attractive as well as the top selling bred heifer in 2014 at \$27,500. Showman was the \$125,000 sale topper in 2019 that sold to Hamilton's and Growth Fund sired 3 open heifer calves that sold in the fall of 2019 at Deer Valley for \$26,000, \$24,000 & \$19,000.