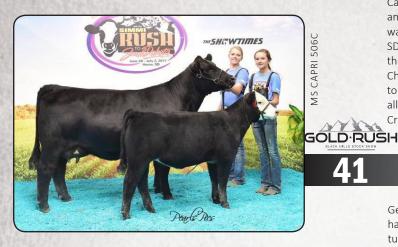

4041 SON - 3 ACES FEEL GOOD 2607

**LOT A: WEBR TC Card Shark 1015 | #1371275** 

SINKIE RANCH

MATT SINKIE: 605-350-1438

MS CAPRI 506C

#3128852

Capri 506C is a daughter of Loaded Up back to and Overdrive cow, with an API in the top 20% of the breed. She was shown by Taryn Sinkie and was the 2016 Reserve Champion Purebred Simmental Heifer at the SDSF in the 4-H Show and Grand Champion Purebred Cow-Calf Pair at the 2017 Simmental Regional in Huron. She is also the dam of the 2019 Champion and Reserve Champion Maintainer Bulls at the SDSF, and top heifer in our 2019 September pasture sale. Buyer is responsible for all flushing costs. Donor will be delivered at seller's expense to Rock Creek Embryonics, BovaGen, Transova (Onida, SD), or 605 Sires.

3 EMBRYOS | IVF UNSEXED

l1 MS CAPRI 506C

#3128852

Genetics that have already proven themselves, both Garth and Broker have had tremendous success in the show ring and the females are turning into great producers.