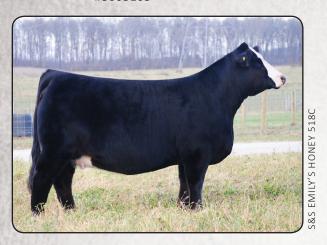

## **S&S EMILY'S HONEY 518C**

#3003105

518C is a sale highlight, she was the \$45,000 high seller of the Schaeffer/ Tice sale to the Mize family. She was selected Grand Champion at Keystone and won her division in Denver. After that she went on to be the high point female in the Indiana point shows by being Supreme overall many times. Her production has been good to say the least, she has produced \$80,000 on 7 heifer calves to this point.

HPF QUANTUM LEAP Z959

**LOT A: HPF Quantum Leap Z959 | #2649657** 

GOLD-RUSH
BLACK HILLS STOCK SHOW

3 EMBRYOS | IVF SEXED HEIFER

**BRAMELTS BEAUTIFUL A317** 

SIMMENTAL

SIMMENTAL

CABLE C CROSS RANCH