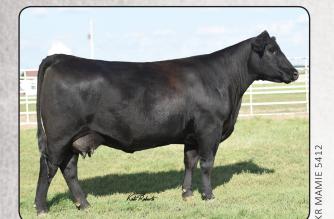

SCOTT BUSH: 605-470-0555

#18244673

RYAN BERGH: 605-881-7499

Mamie 5412 is the dam of the \$60,000 KR Rally, selected by RBM Livestock and Thomas Ranch in the 2018 KR Bull Sale. Rally is a high growth sire who ranks in the top 1% for WW and top 2% for YW. 5412 is stacked with legends like Hot Rod and Dateline 7087 with the great Summitcrest Mamie line on the bottom side. Blueprint is one of the great sons of Confidence Plus.