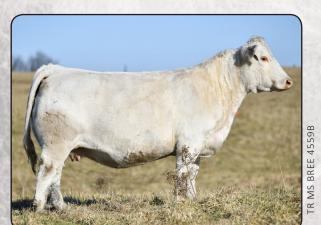

LOT E: TR Bree 4559 | #F1186519

Dam of 2019 National Champion Heifer for Kelton Arthur