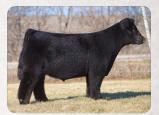

M&M OUTSIDER 4003 PLD

LOT A: M&M Outsider 4003 PLD | #M846631 **LOT B: TR Mr Rhinestone 4658B | #M849651** 

615 has been one of Luke's most productive donors, selling steers this year for \$41,000, \$10,000 and \$7,500. These will be full sibs to those steers. 615 is sired by Profit who is making some of the best show cattle in the industry and the females are turning into great cows and solid donors. Here I Am is quickly becoming the show steer sire of choice. In the spring of 2019 progeny sold for \$165,000 and \$68,000 and again in the fall with many high sellers.

2019 BORN SON OF 615 LOT A: Here I Am

HERELAM

GOLD-RUSH

3 EMBRYOS | UNSEXED IVF

MCKY JULIETTE 6454 ET

CLUB CALF POLZIN CATTLE:

CHRIS POLZIN: 612-916-0105

Firewater, Design and Cigar all wrapped up in one cow. Juliette 6454 was bred at McKay's in Oklahoma out of one of his favorite cows Ms Lake Preston 420. Impeccable in her design and flawless in her structure this cow has done well making purebreds and club calves alike. Rhinestone 4658B, AKA Rhinestone Cowboy, is a Rhinestone x Aubrey 3761A that Bryan bought from the Thomas Ranch several years ago and has done a fantastic job for him.