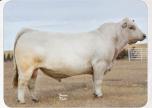

**BOY BREE 807 - NATIONAL CHAMPION HEIFER** 

LOT A: M&M Outsider 4003 PLD | #M846631 LOT B: BOY Outlier 812 ET PLD | #EM908904

JARED BOYERT: 330-416-4105

## TR MS TURTON 3680A

#F1180430

Only in production for a couple years the progeny of 3680A have amassed well over \$200,000 at auction. One of the best cows to come out of the epic Thomas Dispersal she has cemented her legacy by producing BK Boy Eye Catching, one of the winningest show heifers of this past year for Kelton Arthur. You can select full sibs to that heifer by Outsider or go with Outlier, the 2019 Show Bull of the Year.

M&M OUTSIDER 4003

**BOY OUTLIER 812 ET** 

LOT A: M&M Outsider 4003 PLD | #M846631 LOT B: BOY Outlier 812 ET PLD | #EM908904