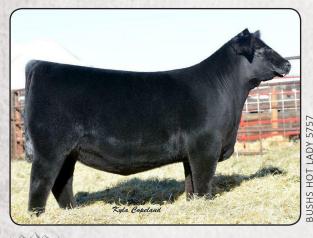

WOODHILL BLUEPRINT E60

LOT A: Woodhill Blueprint E60 | #18876777

GOLD RUSH

3 EMBRYOS | IVF UNSEXED

**BUSHS HOT LADY 5757** 

#18189126

5757 is an owned daughter of the immortal Bushs Unbelievable that goes back to a Hot Rod cow. Her maternal sister is the dam of Bushs Beats Workin' who was Supreme Champion Bull 2 years in a row at the SDSF. 5757 is a power donor in the making who is as diverse in her genetic makeup as she is striking in her presence. This mating with Conley Express will pay dividends.

**CONLEY EXPRESS 7211** 

**LOT A: Conley Express 7211 | #18941522** 

GOLD RUSH

3 EMBRYOS | IVF UNSEXED

**DL INCENTIVE 2103** 

#17866026

These will be full sibs to one of the leading growth sires in the breed, DL Dually, who is a stud for ABS. An outcross pedigree and huge numbers are making Dually a go to sire for many leading breeders across the country. Dually sold for \$52,000 and was destined for a long career until his untimely death. 2103 ranks in the top 1% for WW, 2% for YW and 5% for DOC. These genetics are on the cutting edge of the Angus