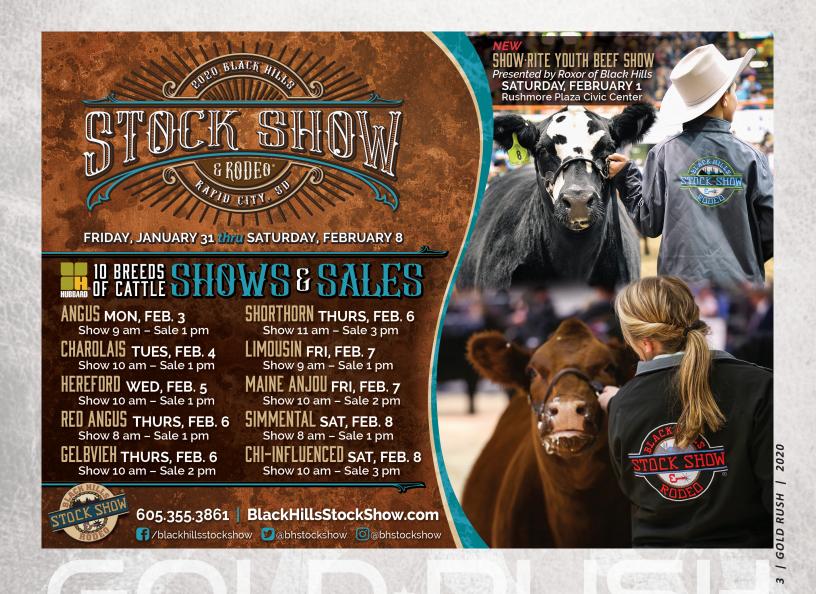

## BLACK HILLS STOCK SHOW®

Started in 1959, The Black Hills Stock Show® has been a premier location for livestock producers to show and sell quality livestock in the midwest. The Stock Show features 10 breeds of livestock show & sales, along with a commercial heifer show, and the elite Black Hills Gold Rush Cattle Genetics Sale.

The early days of the stock show featured 3 breeds of cattle; Angus, Shorthorn, and Hereford. The shows took place in an unheated barn at the Central States Fairgrounds. Today, the event is housed at a number of locations throughout Rapid City. The Livestock Shows are held at the Rushmore Plaza Civic Center, where livestock, vendors, and other events convenient to buyers and consignors in the all-enclosed area. The Gold Rush Cattle Genetics Sale is held at the Rushmore Plaza Holiday Inn (walking distance from the Civic Center.) This event was started to celebrate the 50th Annual Black Hills Stock Show® and has continued, marking the 2018 sale as the 10th Annual Black Hills Gold Rush Sale.