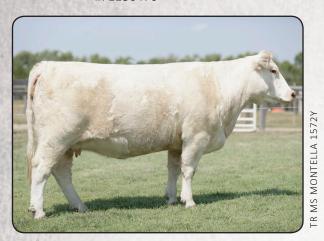

## **TR MS MONTELLA 1572Y**

TROY THOMAS: 605-222-1258

#F1136470

3 EMBRYOS | IVF UNSEXED

Montie sold at public auction for a total valuation of \$165,000, and she is well worth the money. Montie rewrote the book on production in her first calf crop alone selling heifer calves for \$83,000, \$60,000 and \$25,000. Since then she has continued to knock them out selling them for \$30,000, \$18,500, \$15,500 and \$11,500 in Thomas's Pasture sale alone. PVF Ridge is a bull that was gone too soon. He sold in the spring of 2018 for \$93,000 and was used in moderation before his death. His service is very sought after as his first round of calves will be set to sell this spring.