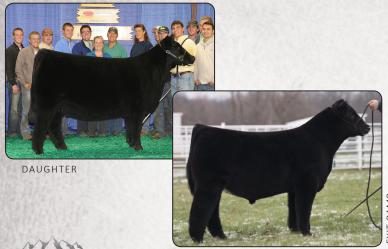

WK MISS 1080 IN PASTURE

KR GAVEL FULL BROTHER TO WK MISS 1080

WK MISS 9218 SAME FAMILY AS WK MISS 1080

KR JOE USA 6330 A SON OF 1080 THAT SOLD FOR \$11,000 TO SANDAGE ANGUS

DAUGHTER OF LOT 15

DAUGHTER OF LOT 18

DAUGHTER OF LOT 18

DAUGHTER OF LOT 34

FHEN HALFTIME A127 - SIRE OF LOT 42 EMBRYOS

SON OF LOT 36