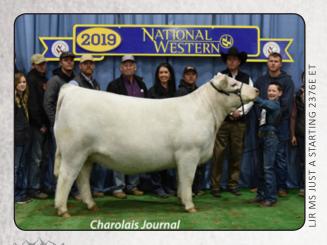

## LJR MS JUST A STARTING 2376E ET

This is the 2018-2019 Show Heifer of the Year for the AICA, she was Grand in Denver and Reserve in Louisville. Backed by the Firewater x 0641 combination that has produced more winners than any duo in the history of the breed, 2376E is destined to produce show cattle that hold up her legacy.

CAG CARBON COPY 7630E ET

WC MILESTONE 5223P

LOT A: TR CAG Carbon Copy 7630E ET | EM896198 **LOT B: WC MILESTONE 5223P | # M865273** 