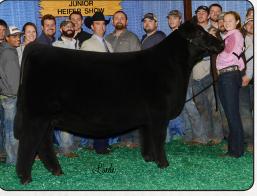

## LJR MS JUST A STARTING 2376E ET

This is the 2018-2019 Show Heifer of the Year for the AICA, she was Grand in Denver and Reserve in Louisville. Backed by the Firewater x 0641 combination that has produced more winners than any duo in the history of the breed, 2376E is destined to produce show cattle that hold up her legacy.

CAG CARBON COPY 7630E ET

WC MILESTONE 5223P

LOT A: TR CAG Carbon Copy 7630E ET | EM896198 **LOT B: WC MILESTONE 5223P | # M865273** 