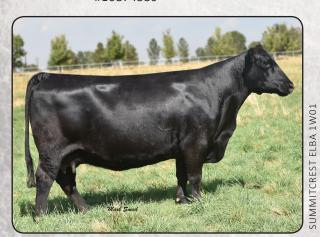

LOT A: Sydgen Enhance 5209 | #18170041 LOT B: Musgrave 316 Exclusive 1175 | #18.

**LOT B: Musgrave 316 Exclusive 1175 | #18130471** 

GOLD RUSH

3 EMBRYOS | IVF SEXED HEIFER

**SUMMITCREST ELBA 1W01** 

ANGUS

TC GENETICS

**BRETT TOSTENSON: 320-226-3915** 

#16874539

Sleek fronted, flat shouldered, long and deep bodied 1W01 carries her presence on a wide base with a sure foot. 1W01 combines a balanced EPD profile with a killer phenotype and an outcross pedigree. Conley Express blew the doors off of the 2019 Conley Cattle Company Fall Sale with heifers selling for \$170,000, \$150,000, \$80,000 and \$25,000 and Stevenson Turing Point did the same in the Spring with sons selling for \$23,500, \$14,000, \$12,000 and \$11,000.