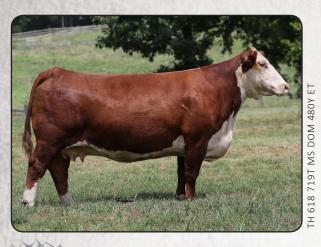

**LOT A: Heatwave** 

GOLD-RUSH

FLUSH | IVF

**TH 618 45P MS DOM 90W** 

#42980074

HEREFORD

EXPRESS RANCHES & POLZIN CATTLE MILES SHOUT: 405-269-9219

90W was the highlight cow in the inaugural Express Ranches Hereford Sale selling for \$52,000. The lead off daughter in the 2019 Honor Roll Sale brought \$30,000. Other daughters have topped other Express sales the last two years in a row at \$40,000 & \$37,500 while her most famous daughter was Supreme Champion Junior Heifer for Lauren May at the American Royal. This is a cow that has proven herself time and time again and keeps producing the great ones.