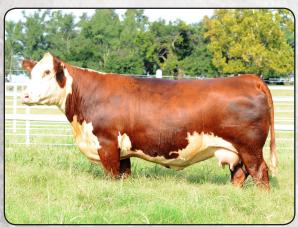

GOLD-RUSH
BLACK HILLS STOCK SHOW

3 EMBRYOS | IVF SEXED HEIFER

**WALKER MISS 4R 545 236** 

#43267291

WALKER MISS 4R 545 236

HEREFORD

EXPRESS RANCHES & POLZIN CATTLE MILES SHOUT: 405-269-9219

What more can be said about the Revolution x P606 combination that hasn't already been heard. Some of the finest cattle in the breed are of this same mating, and 236 is no exception. She has been a solid producer for Express and consistently produces calves in that \$6,000-\$8,000 range. Super maternal in her pedigree and balanced in her EPD profile she will click well with Bankroll or Deberard.

EXR BANKROLL 8130

H DEBERARD 7454 ET

**LOT A: EXR Bankroll 8130 | #**43899151 **LOT B: H Deberard 7454 ET | #**43799239

#43240900

3 EMBRYOS | IVF UNSEXED

ECR CANDI 5451 ET

#43620794

3 EMBRYOS | IVF UNSEXED