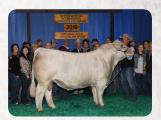

MS DIABLO 3631A

#F1172511

This is the dam of past National Champion and Show Bull of the Year TR Mr Outkast. 3631A has not been flushed until now and these will be some of the first of her genetics to be sold off the ranch. Her two natural heifers brought \$7,500 and \$4,250. Get in on the ground floor of genetics that have already proven to be winners.