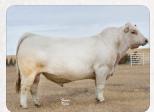

SHARODON DOUBLE VISION 1D TR CAG CARBON COPY 7630E ET

LOT A: Sharodon Double Vision 1D | #M898862 LOT B: TR CAG Carbon Copy 7630E ET | #EM896198

Carbine is the dam of Outsider and Carbon Copy. Outsider continues to steam roll the competition and Carbon Copy was named National Champion Bull in Louisville in the fall of 2019. Heifers have sold for \$31,000, \$30,000 \$25,000, & \$20,000. Between the time this is written and the time this sale happens Carbine could very well become even more valuable.

SHARODON DOUBLE VISION 1D

LOT A: Sharodon Double Vision 1D | #M898862

GOLD RUSH

3 EMBRYOS | UNSEXED IVF

TR MS BERKLY 4711 B ET

CHAROLAIS

CALLY KINDRED

CALLY KINDRED: 605-222-1515

**BOY OUTLIER** 

#EF11866561

Berkly is a Gold Rush highlight reel. Two sons, BOY Outlier and BRCH White Bear, have been crowned Reserve National Champion Bull at the 2018 and 2019 National Charolais Shows. Both were sold as embryos right through this sale. She is a rare cow that can produce both breeding bulls and show heifers.