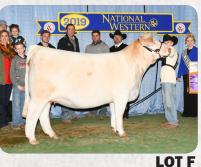

#### **LOT F: BOY Smokin Monte 7311 | #F1243378**

Outcross pedigree and out of the great Montella 1572Y. Grand Heifer at 2019 NWSS Junior Show

3 EMBRYOS | IVF SEXED HEIFER

CHAROLAIS **BOYERT-CORE** 

JARED BOYERT: 330-416-4105