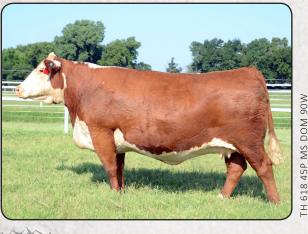

**LOT A: Heatwave** 

GOLD-RUSH

FLUSH | IVF

**TH 618 45P MS DOM 90W** 

#42980074

HEREFORD

EXPRESS RANCHES & POLZIN CATTLE MILES SHOUT: 405-269-9219

90W was the highlight cow in the inaugural Express Ranches Hereford Sale selling for \$52,000. The lead off daughter in the 2019 Honor Roll Sale brought \$30,000. Other daughters have topped other Express sales the last two years in a row at \$40,000 & \$37,500 while her most famous daughter was Supreme Champion Junior Heifer for Lauren May at the American Royal. This is a cow that has proven herself time and time again and keeps producing the great ones.