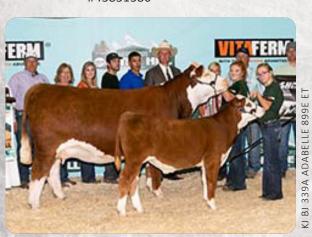

KJ BJ 339A ADABELLE 899E ET

#43831380

The 480Y cow originally sold through the Express sale to Burns Farms in Tennessee for \$32,000. She went on to produce the \$30,000 BF Leveler and a heifer calf that sold for \$21,000. Bankroll & Montgomery are two of the hottest bulls going in the breed right now. This mating may be under the radar, but it has return on investment all over it.