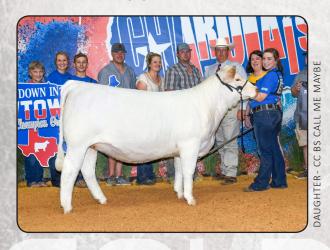

LOT A: TR Mr Diablo 2742Z | #EM830595

GOLD RUSH

3 EMBRYOS | IVF UNSEXED

CC CARLY RAE 2361 PLD

CHAROLAIS

SWEETER CATTLE **BLAKE SWEETER: 605-7592973** 

#F1152512

Carly Rae 2361 is the dam of CC BS Call Me Maybe, the Grand Champion Owned Heifer at the 2019 AIJCA Junior National. Another full sib was selected by Kelton Arthur out of the 2019 Boyert-Core sale and will be a heavy hitter come next year. 2361 is a past champion herself as she was champion heifer at Louisville in 2013.