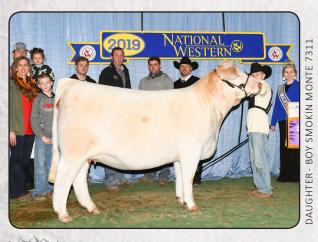

#### **LOT F: BOY Smokin Monte 7311 | #F1243378**

Outcross pedigree and out of the great Montella 1572Y. Grand Heifer at 2019 NWSS Junior Show

3 EMBRYOS | IVF SEXED HEIFER

CHAROLAIS **BOYERT-CORE** 

JARED BOYERT: 330-416-4105