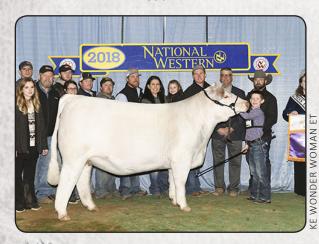

#### CHAROLAIS

GRAND HILLS CATTLE LANCE PFEIFF: 970-215-5281

GOLD-RUSH

3 EMBRYOS | IVF UNSEXED

KE WONDER WOMAN ET

Wonder Woman A.K.A Wasp is an Outsider by the great JoJo donor. She made her mark a couple years back by winning Kansas City, Denver and OYE, and then she started her path to being a breed leading donor. Thought of by many to be one of the best Outsider daughters going Wasp will be around for a long time. Choose from Carbon Copy, the great Rhinestone x Carbine, or Milestone, a bull that many are turning too to produce high end show cattle with an outcross pedigree.