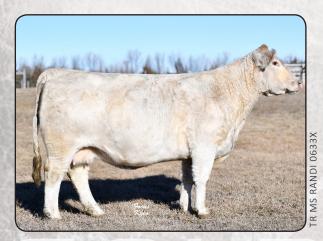

#F1122939

0633 had one hell of a summer after she produced the Grand and Fourth Overall Bred and Owned Heifer at the Junior National. Over the last couple years heifers have sold for \$40,000, \$25,000, \$20,000, \$17,000 and \$16,000. Her outcross pedigree makes her work with about any sire option out there and she has proven that. Double Vision would give you an absolute outcross to everything and Carbon Copy has already mated well with her