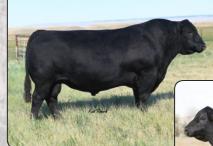

SCHIEFELBEIN SHOWMAN 338

DEER VALLEY GROWTH FUND

LOT A: Schiefelbein Showman 338 | #19260249 LOT B: Deer Valley Growth Fund | #18827828