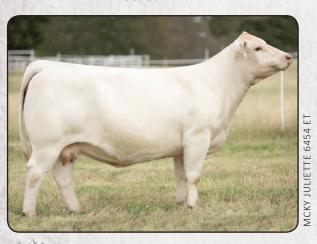

M&M OUTSIDER 4003 PLD

LOT A: M&M Outsider 4003 PLD | #M846631

GOLD-RUSH

3 EMBRYOS | IVF SEXED HEIFER

**MCKY JULIETTE 6454 ET** 

#EF1233736

Firewater, Design and Cigar all wrapped up in one cow. Juliette 6454 was bred at McKay's in Oklahoma out of one of his favorite cows Ms Lake Preston 420. Impeccable in her design and flawless in her structure this cow has done well making purebreds and club calves alike. Rhinestone 4658B, AKA Rhinestone Cowboy, is a Rhinestone x Aubrey 3761A that Bryan bought from the Thomas Ranch several years ago and has done a fantastic job for him.