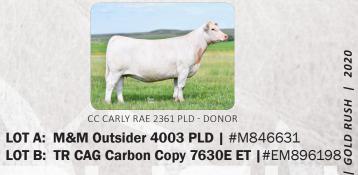

**BOY BREE 807 - NATIONAL CHAMPION HEIFER** 

LOT A: M&M Outsider 4003 PLD | #M846631 LOT B: BOY Outlier 812 ET PLD | #EM908904

JARED BOYERT: 330-416-4105

LOT A: TR Mr Diablo 2742Z | #EM830595

GOLD RUSH

3 EMBRYOS | IVF UNSEXED

CC CARLY RAE 2361 PLD

CHAROLAIS

SWEETER CATTLE **BLAKE SWEETER: 605-7592973** 

#F1152512

Carly Rae 2361 is the dam of CC BS Call Me Maybe, the Grand Champion Owned Heifer at the 2019 AIJCA Junior National. Another full sib was selected by Kelton Arthur out of the 2019 Boyert-Core sale and will be a heavy hitter come next year. 2361 is a past champion herself as she was champion heifer at Louisville in 2013.

CAG CARBON COPY 7630E ET

WC MILESTONE 5223P

LOT A: TR CAG Carbon Copy 7630E ET | EM896198 **LOT B: WC MILESTONE 5223P | # M865273** 