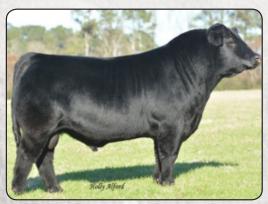

## **EXAR RITA 0896**

#18737557

Rita 0896 is in the top 1% of the Angus breed for 9 traits including WW, YW, RADG, MW, MH, \$W, CW, \$F & \$B. This tremendous daughter of the great 3F Epic by the Upshot cow sets the benchmark for performance in the Express herd. Stallion is the \$200,000 high selling son of EXAR Stud who ranks in the top 1% of the breed for \$B as well as all his carcass traits being in the top 10%. Guarantee 2 pregnancies.

**EXAR STALLION 7986** 

LOT A: EXAR Stallion 7986 | #18567879

CHAROLAIS

Selling your pick of the right to flush any of the following donors or show heifers. These females represent the upper echelon of Charolais Genetics. Never has an opportunity presented itself to tap directly into these types of genetics and instantly put a program on the track to national success. All these females have either won or produced at the highest levels and in just a few short years they represent around a half a million dollars in production