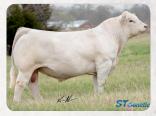

#### CHAROLAIS

GRAND HILLS CATTLE LANCE PFEIFF: 970-215-5281

GOLD-RUSH

3 EMBRYOS | IVF UNSEXED

KE WONDER WOMAN ET

Wonder Woman A.K.A Wasp is an Outsider by the great JoJo donor. She made her mark a couple years back by winning Kansas City, Denver and OYE, and then she started her path to being a breed leading donor. Thought of by many to be one of the best Outsider daughters going Wasp will be around for a long time. Choose from Carbon Copy, the great Rhinestone x Carbine, or Milestone, a bull that many are turning too to produce high end show cattle with an outcross pedigree.