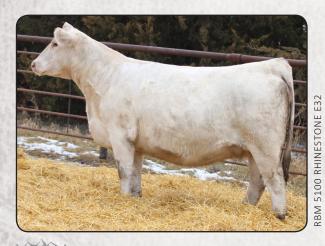

LOT A: PVF Ridge 7142 | #M899820

CHAROLAIS

CHAROLAIS

CHRIS POLZIN: 612-916-0105

POLZIN CATTLE:

CK CATTLE CHRIS EFFLING: 605-769-0142

**RBM 5100 RHINESTONE E32** 

#EF1240404

E32 is a full sib to RBM Fargo Y111 who is working hard for the Lindskov-Thiel, RBM and R Lazy B programs. He is the sire of the \$34,000 SAT Boom Town who sold to Full Circle Cattle Company in Kansas. Being a total outcross to many of the genetics that are winning now alone makes her valuable however, E32 ranks in the top 20% of the breed for 6 traits and has the genetics to make bulls and the profile to make show heifers.