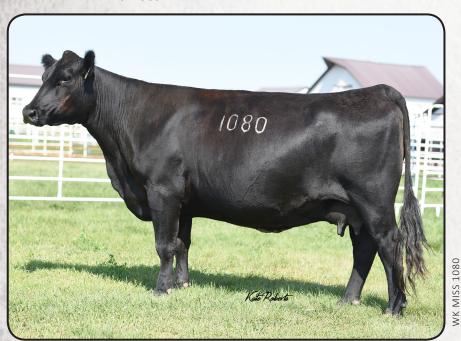

## **ADDED LOT**

RIGHT TO FLUSH

**WK MISS 1080** 

#17017983

ANGUS KREBS RANCH

JAKE SCOTT: 308-360-3223

An elite phenotype and performance standout from the heart of our donor pen. WK Miss 1080 is a favorite of visitors to Krebs Ranch... she is a highly maternal, angular & feminine female with outstanding pattern and an excellent udder. She's reads as good on paper as she does in person with a balanced EPD profile that includes impressive spread from birth to weaning and strong \$ Values.

WK Miss 1080 comes from the very same flush that also produced the noted female sire, WK Gavel, who's daughters were favorites of the 2018 Krebs Ranch Fall Female Sale. This is the donor we've chosen to advance this powerful cow families influence in our program and will transfer a large number of embryos from her in the spring of 2020 & 2021. Cattlemen who want eye appeal and power from a highly proven cow family, should give this flush strong consideration.

WK MISS 1080 IN PASTURE

KR GAVEL FULL BROTHER TO WK MISS 1080

WK MISS 9218 SAME FAMILY AS WK MISS 1080

KR JOE USA 6330 A SON OF 1080 THAT SOLD FOR \$11,000 TO SANDAGE ANGUS

DAUGHTER OF LOT 15

DAUGHTER OF LOT 18