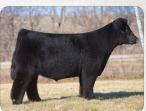

M&M OUTSIDER 4003 PLD

LOT A: M&M Outsider 4003 PLD | #M846631 **LOT B: TR Mr Rhinestone 4658B | #M849651** 

615 has been one of Luke's most productive donors, selling steers this year for \$41,000, \$10,000 and \$7,500. These will be full sibs to those steers. 615 is sired by Profit who is making some of the best show cattle in the industry and the females are turning into great cows and solid donors. Here I Am is quickly becoming the show steer sire of choice. In the spring of 2019 progeny sold for \$165,000 and \$68,000 and again in the fall with many high sellers.

2019 BORN SON OF 615 LOT A: Here I Am

HERELAM

GOLD-RUSH

3 EMBRYOS | UNSEXED IVF

MCKY JULIETTE 6454 ET

CLUB CALF POLZIN CATTLE:

CHRIS POLZIN: 612-916-0105

Firewater, Design and Cigar all wrapped up in one cow. Juliette 6454 was bred at McKay's in Oklahoma out of one of his favorite cows Ms Lake Preston 420. Impeccable in her design and flawless in her structure this cow has done well making purebreds and club calves alike. Rhinestone 4658B, AKA Rhinestone Cowboy, is a Rhinestone x Aubrey 3761A that Bryan bought from the Thomas Ranch several years ago and has done a fantastic job for him.