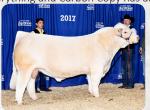

#### CHAROLAIS

GRAND HILLS CATTLE LANCE PFEIFF: 970-215-5281

GOLD-RUSH

3 EMBRYOS | IVF UNSEXED

KE WONDER WOMAN ET

Wonder Woman A.K.A Wasp is an Outsider by the great JoJo donor. She made her mark a couple years back by winning Kansas City, Denver and OYE, and then she started her path to being a breed leading donor. Thought of by many to be one of the best Outsider daughters going Wasp will be around for a long time. Choose from Carbon Copy, the great Rhinestone x Carbine, or Milestone, a bull that many are turning too to produce high end show cattle with an outcross pedigree.

TR CAG CARBON COPY 7630E ET WC MILESTONE 5223P LOT A: TR CAG Carbon Copy 7630E ET | #EM896198 LOT B: WC Milestone 5223 P | #M865273

CHAROLAIS

**GRAND HILLS CATTLE** LANCE PFEIFF: 970-215-5281

3 EMBRYOS | IVF UNSEXED R MS RANDI 0633X