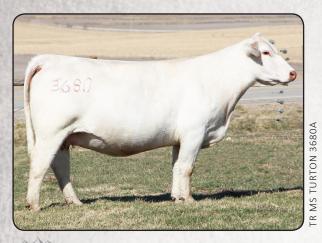

## TR MS TURTON 3680A

#F1180430

Only in production for a couple years the progeny of 3680A have amassed well over \$200,000 at auction. One of the best cows to come out of the epic Thomas Dispersal she has cemented her legacy by producing BK Boy Eye Catching, one of the winningest show heifers of this past year for Kelton Arthur. You can select full sibs to that heifer by Outsider or go with Outlier, the 2019 Show Bull of the Year.