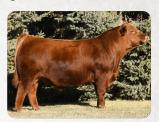

DAMAR NEXT D852

LOT A: Damar Next D852 | #3598408

GOLD-RUSH

3 EMBRYOS | UNSEXED CONVENTIONAL

**BRRA NEW MOON Y715** 

#1471518

715 is a cow that we have a hard time finding fault in. Long & extended, deep great uddered with a set of wheels built to last. Her daughter by WEBR Up North won the NAILE in 2015. We flushed 715 last summer and fall bred her, her fall born bull calf that might be the best bull prospect at this age that we have ever had. King of Cowboys has made a splash in the breed and when it all shakes out his progeny will sure rise to the top.