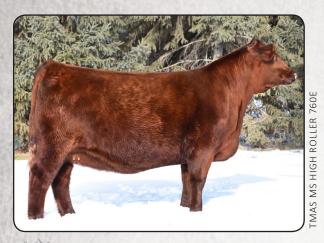

DAMAR TRUMP C512 TWG TANG **LOT A: Damar Trump C512 | #348**0006

TWG TANGO 156D

| GOLD RUSH | 2020

RED ANGUS

37

TMAS MS HIGH ROLLER 760E

THOMAS RANCH & LAS ROJAS TROY THOMAS: 605-222-1258

#3764777

Not many cattle that can win in Denver will have this kind of EPD package. 760E is in the top: 6% HB, 2% GM, 1% WW, 1% YW, 3% Marb & 9% STAY. All while having a killer look and awesome structure. She has garnered enough attention to be flushed at a young age to some of the best bulls in the breed. Damar Next is a great numbered, ultra-attractive son of the great Silvera Mission Nexus.