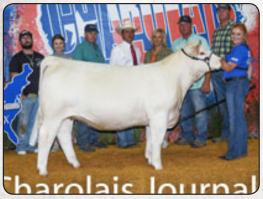

LOT B

LOT D

LOT A: BOY BSMT Montella Marie 623 ET | #EF1224034 Second natural calf sold for \$40,000 in fall of 2019

**LOT B: TR Ms Turton 3557A | #F1172486** 3 heifers sold this fall, one for \$33,500 and two for \$10,000

4th Overall Owned Heifer at 2019 Junior National

LOT C: TR Ms Fern 8725F ET | #EF1259330

**LOT D: TR Ms Turton 3680A | #F1180430** 

Dam of Kelton Arthurs heifer that was Grand at NAILE, Reserve at American Royal and 3rd at Tulsa. 4 heifer calves averaged of \$30,000 in fall of 2017 at Bucks