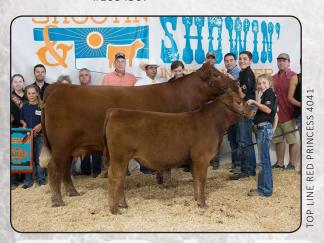

#1684567

4041 is a two time NAJRAE champion as she was Champion Owned Heifer in 2015 and Supreme Champion as a cow calf in 2017. This great daughter of 3 Aces Sideways is a maternal sister to the \$70,000 high selling female of the Top Line Dispersal. She is the dam of the Grand Champion Bred & Owned Bull at the Junior National in 2018 and 2019. 4041 is a proven producer and this mating to the great Card Shark will no doubt return your investment in spades.