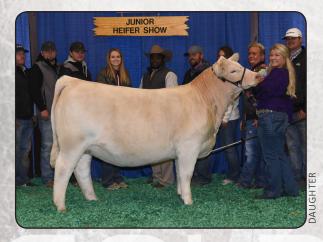

WK MISS 1080 IN PASTURE

KR GAVEL FULL BROTHER TO WK MISS 1080

WK MISS 9218 SAME FAMILY AS WK MISS 1080

KR JOE USA 6330 A SON OF 1080 THAT SOLD FOR \$11,000 TO SANDAGE ANGUS

DAUGHTER OF LOT 15

DAUGHTER OF LOT 18

DAUGHTER OF LOT 18

DAUGHTER OF LOT 34

FHEN HALFTIME A127 - SIRE OF LOT 42 EMBRYOS

SON OF LOT 36