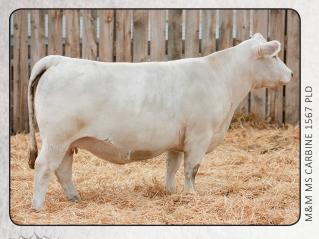

SHARODON DOUBLE VISION 1D TR CAG CARBON COPY 7630E ET

LOT A: Sharodon Double Vision 1D | #M898862 LOT B: TR CAG Carbon Copy 7630E ET | #EM896198

Carbine is the dam of Outsider and Carbon Copy. Outsider continues to steam roll the competition and Carbon Copy was named National Champion Bull in Louisville in the fall of 2019. Heifers have sold for \$31,000, \$30,000 \$25,000, & \$20,000. Between the time this is written and the time this sale happens Carbine could very well become even more valuable.

SHARODON DOUBLE VISION 1D

LOT A: Sharodon Double Vision 1D | #M898862

GOLD RUSH

3 EMBRYOS | UNSEXED IVF

TR MS BERKLY 4711 B ET

CHAROLAIS

CALLY KINDRED

CALLY KINDRED: 605-222-1515

**BOY OUTLIER** 

#EF11866561

Berkly is a Gold Rush highlight reel. Two sons, BOY Outlier and BRCH White Bear, have been crowned Reserve National Champion Bull at the 2018 and 2019 National Charolais Shows. Both were sold as embryos right through this sale. She is a rare cow that can produce both breeding bulls and show heifers.