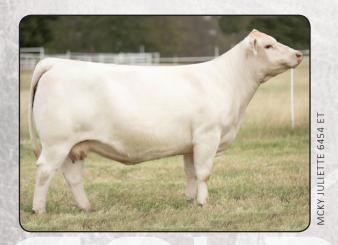

M&M OUTSIDER 4003 PLD

LOT A: M&M Outsider 4003 PLD | #M846631

GOLD-RUSH

3 EMBRYOS | IVF SEXED HEIFER

**MCKY JULIETTE 6454 ET** 

#EF1233736

Firewater, Design and Cigar all wrapped up in one cow. Juliette 6454 was bred at McKay's in Oklahoma out of one of his favorite cows Ms Lake Preston 420. Impeccable in her design and flawless in her structure this cow has done well making purebreds and club calves alike. Rhinestone 4658B, AKA Rhinestone Cowboy, is a Rhinestone x Aubrey 3761A that Bryan bought from the Thomas Ranch several years ago and has done a fantastic job for him.

M&M OUTSIDER 4003 PLD

LOT A: M&M Outsider 4003 PLD | #M846631 **LOT B: TR Mr Rhinestone 4658B | #M849651** 

615 has been one of Luke's most productive donors, selling steers this year for \$41,000, \$10,000 and \$7,500. These will be full sibs to those steers. 615 is sired by Profit who is making some of the best show cattle in the industry and the females are turning into great cows and solid donors. Here I Am is quickly becoming the show steer sire of choice. In the spring of 2019 progeny sold for \$165,000 and \$68,000 and again in the fall with many high sellers.