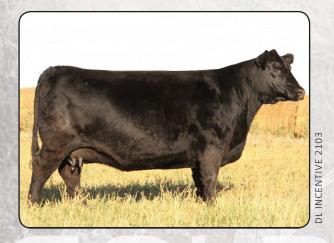

**CONLEY EXPRESS 7211** 

**LOT A: Conley Express 7211 | #18941522** 

GOLD RUSH

3 EMBRYOS | IVF UNSEXED

**DL INCENTIVE 2103** 

#17866026

These will be full sibs to one of the leading growth sires in the breed, DL Dually, who is a stud for ABS. An outcross pedigree and huge numbers are making Dually a go to sire for many leading breeders across the country. Dually sold for \$52,000 and was destined for a long career until his untimely death. 2103 ranks in the top 1% for WW, 2% for YW and 5% for DOC. These genetics are on the cutting edge of the Angus

breed.

DL DUALLY

LOT A: DL Sonic 444 | #17918412