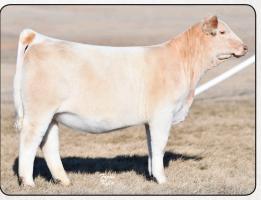

## **CHAROLAIS**

**BOYERT SHOW CATTLE** JAKE BOYERT: 330-635-6825 **CLAYTON BOYERT: 330-410-4232** 

GOLD RUSH

3 EMBRYOS | IVF SEXED HEIFER

TR MS SMOKIN MONTE 3588A

#F1172500

3588A is the dam of the Grand Champion Heifer in the 2019 NWSS Junior Show, this mating would result in full sibs. A pedigree that is backed by the breed legend LHD Cigar, there is truly power in the blood